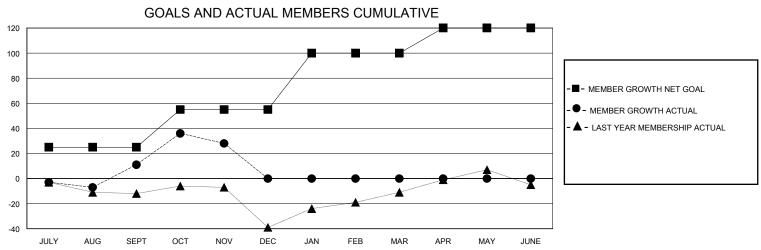

## District 22 B

GMT: LOCATION MARYLAND GMT CA

| •             |               |             |               |                       |                        |                         | • • • • • • • • • • • • • • • • • • • •            |  |
|---------------|---------------|-------------|---------------|-----------------------|------------------------|-------------------------|----------------------------------------------------|--|
|               | Club          | s           |               | Members               |                        |                         |                                                    |  |
|               | RESULTS FOR   | R 2023-2024 |               | RESULTS FOR 2023-2024 |                        |                         |                                                    |  |
| QUARTER       | NEW CLUB GOAL | NEW CLUBS   | DROPPED CLUBS | QUARTER MEM           | BER GROWTH NET<br>GOAL | MEMBER GROWTH<br>ACTUAL | DROPPED<br>MEMBERS ACTUAL<br>(including transfers) |  |
| JULY/AUG/SEPT | 1             | 0           | 0             | JULY/AUG/SEPT         | 25                     | 31                      | 20                                                 |  |
| OCT/NOV/DEC   | 0             | 0           | 0             | OCT/NOV/DEC           | 30                     | 33                      | 16                                                 |  |
| JAN/FEB/MAR   | 0             | 0           | 0             | JAN/FEB/MAR           | 45                     | 0                       | 0                                                  |  |
| APR/MAY/JUNE  | 0             | 0           | 0             | APR/MAY/JUNE          | 20                     | 0                       | 0                                                  |  |